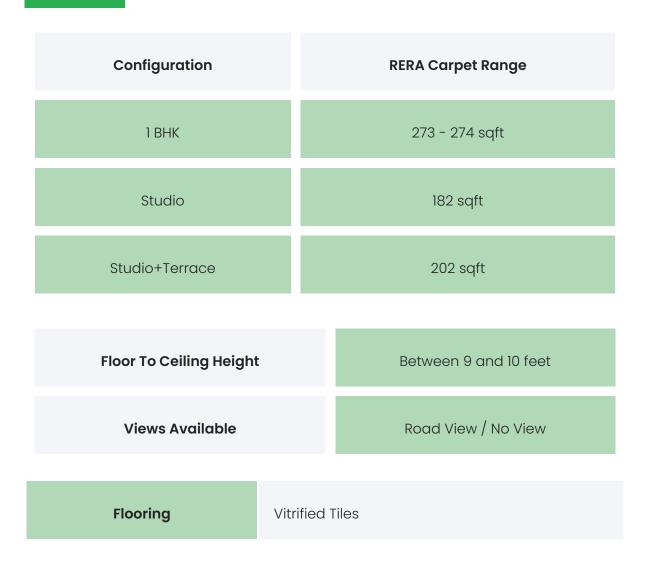

| Completed on 30th July, 2022 | 560 Sqmt | 1 BHK,Studio,Studio+Terrace |
|------------------------------|----------|-----------------------------|
|                              |          |                             |

# FLAT INTERIORS

| Joinery, Fittings & Fixtures | Sanitary Fittings,Kitchen Platform,Light<br>Fittings,Stainless Steel Sink,Concealed copper<br>wiring,Electrical Sockets / Switch Boards |
|------------------------------|-----------------------------------------------------------------------------------------------------------------------------------------|
| Finishing                    | Luster Finish Paint,Anodized Aluminum / UPVC<br>Window Frames,Laminated flush doors                                                     |
| HVAC Service                 | Split / Box A/C Provision                                                                                                               |
| Technology                   | NA                                                                                                                                      |
| White Goods                  | NA                                                                                                                                      |